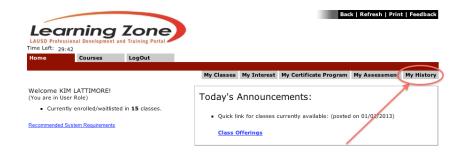

Then go to the My History tab and click

Then scroll down and find the certificate you would like to print.

Print out your Certificate