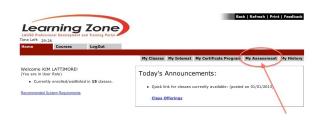

## **Brockton Avenue School**

How to take Assessments and print out Certificates

Sign in to the Learning Zone (lz.lausd.net)

Go to My Assessments

Find the Assessment you need to take and click on Start

Take the test and print out the Certificate, sign it and turn it in to me.