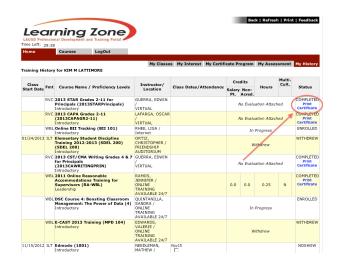

Then go to the My History tab and click

Then scroll down and find the certificate you would like to print.

Print out your Certificate