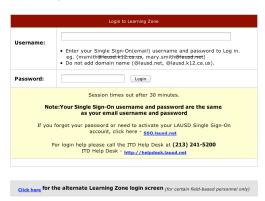

## **Brockton Avenue School**

How to take Assessments and print out Certificates

Sign in to the Learning Zone (lz.lausd.net)

Go to My Assessments

Find the Assessment you need to take and click on Start

Take the test and print out the Certificate, sign it and turn it in to me.