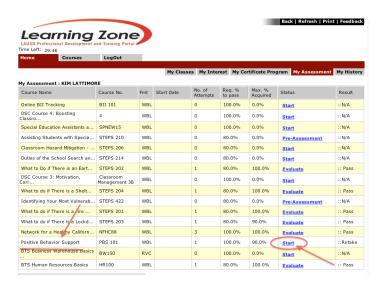

## **Brockton Avenue School**

How to take Assessments and print out Certificates

Sign in to the Learning Zone (lz.lausd.net)

Go to My Assessments

Find the Assessment you need to take and click on Start

Take the test and print out the Certificate, sign it and turn it in to me.